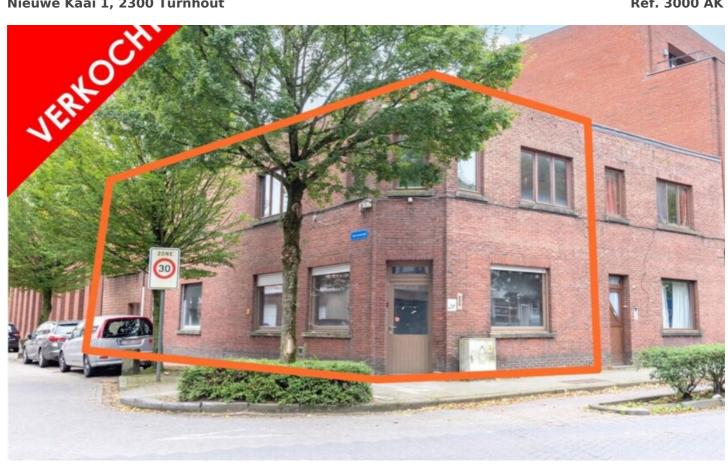

#### FOR SALE - MULTI-PURPOSE BUILDING

Nieuwe Kaai 1, 2300 Turnhout

**On request** Ref. 3000 AK

Availability: at the contract

Surf. Living: 173m<sup>2</sup> Surf. Plot: 165m<sup>2</sup> Neighbourhood: at a waterway

# DESCRIPTION

Commercial House with Huge Opportunities on Top Location on the New Quay

Are you looking for a unique opportunity to shape your own project in a prime location? This commercial house offers a blank canvas with endless possibilities, located in one of the best commercial locations overlooking the New Kaai, the water and docked boats. The location is a dream for entrepreneurs, surrounded by vibrant restaurants, cozy boutiques and excellent accessibility.

Location and Potential:

The location of this commercial property is absolutely unique. With its views of the water and boats, and in the heart of a lively neighborhood full of restaurants, cafes and stores, this location attracts locals and visitors alike. With excellent accessibility, this is the perfect place for a commercial business that benefits from plenty of passage and visibility. Whether you opt for a hospitality business, retail store or other commercial concept, success is assured here. (\*Authorization also subject to approval of Spatial Planning "city of Turnhout")

#### BUILDING

Surface: 173,00 m<sup>2</sup> Fronts: 3 Construction year: 1950 State: To be renovated Number of floors: 1 Front width: 8,00 m Type roof: Flat roof